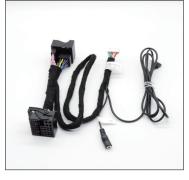

#### WHAT'S IN THE BOX

Power/CAN harness

USB/Video cable

LVDS cable

WiFi/BT antenna