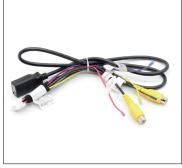

#### WHAT'S IN THE BOX

Power/CAN harness

USB/Video cable

LVDS cable

WiFi/BT antenna