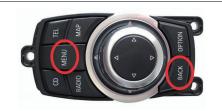

#### SWITCH:

Press and hold "MENU" or "BACK" button on iDrive controller for 3S to switch menu. It will also switch to add on interface automatically after plugging a mobile phone or USB stick.