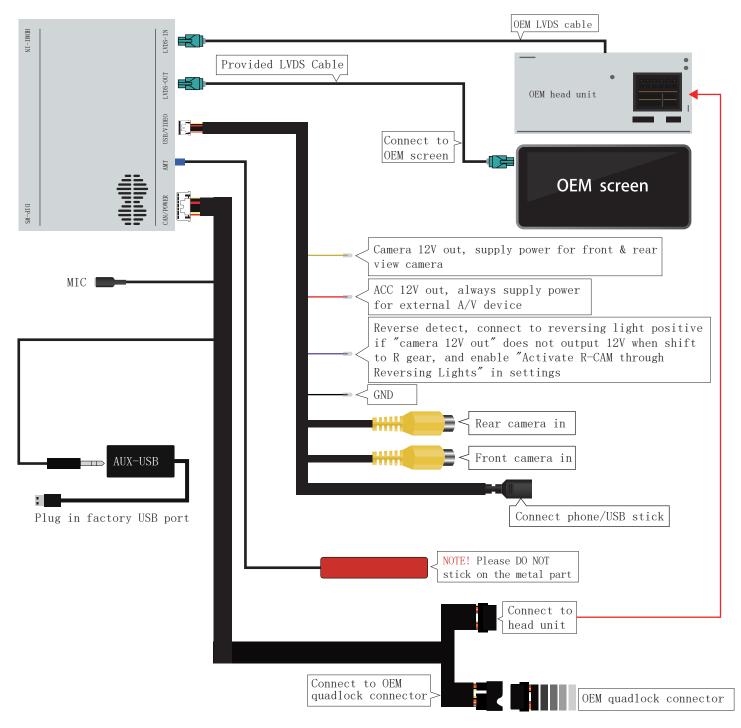

## ■ OEM RADIO AUDIO SETTINGS:

- 1. For car models with stock AUX port, make sure source switch to "AUX" mode on original car stereo for audio transmission before using the integration.
- 2. For car models with an AMI port, please plug in "AMI to AUX cable (sold separately)" then switch audio source to AMI mode.
- 3. For car models without AUX or AMI port (e.g. BMW EVO, Mercedes NTG 5, etc.), please plug in the provided "AUX-USB" adapter then switch audio source to "AUX-USB" mode.